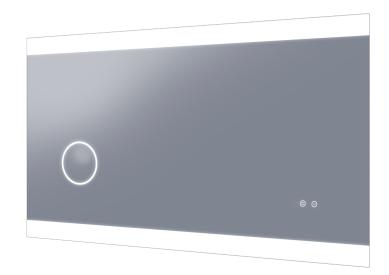

## MIRO MAGNIFIQUE 1800

RMIM180

## Orientation:

Horizontal

| Features           |          |  |
|--------------------|----------|--|
| LED Lighting       | ~        |  |
| Demister           | ~        |  |
| Copper Free Mirror | <b>~</b> |  |
| Magnifier          | ~        |  |