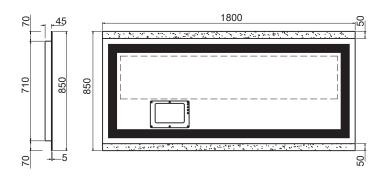

## Size (mm)

| Width  | 1800 |  |
|--------|------|--|
| Height | 850  |  |
| Depth  | 50   |  |