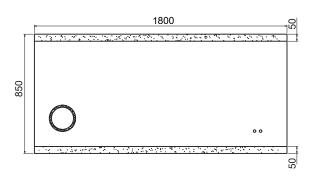

## Size (mm)

| Width  | 1800 |  |
|--------|------|--|
| Height | 850  |  |
| Depth  | 50   |  |